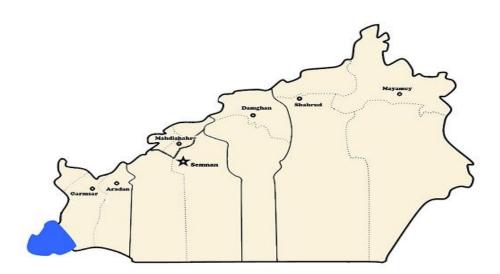

## semnan

Semnan province is located on the southern slopes of the Alborz Mountains And the height has decreased from north to south and the desert plain ends. . Alborz mountain range in this part of the is West to East direction. . The altitude to Hablehrud In the West With the North West to South East,

While in the East River Altitude along a southwest to northeast direction. Mountain ranges in the north of the province is considered the main sources of the rivers and subterranean of the province and its different regions . Forms characteristic of the normal operating conditions created an altitude Centers located in urban and rural areas have relatively high. Minerals are found in geologic formations of the area is an important contribution to economic growth.Semnan province were include 7 townships of Garmsar, Aradan, Semnan, Mahdishahr, Damghan, Shahroud and maiamey.